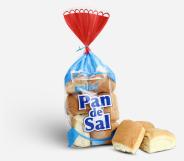

#### **BREADS & ROLLS**

Tasty Bread - Small Tasty Bread - Large **Unsliced Bread Loaf** Pandesal **Spanish Roll Cheese Bread** Mongo Bread Monay Bread/ Raisin Bread Ube Loaf Pan De Coco Mongo Roll Sliced Bread - Mini Sliced Bread - Large **Brown Bread- Mini** Brown Bread-Large Milk Bread Jumbo Sliced Bread **Burger Buns - Plain** Burger Buns - Sesame Buns **Finger Rolls** Sulthana **Croissant Cheese** Croissant Chocolate **Croissant Zater** Putok Spanish Roll - Mini Cheese Bread - Mini Pandesal - Mini Spanish Roll - Cinnamon Spanish Roll - Choco **Milk Monay** Cinnamon Bun/Roll Choco German

## **Distribution Products**

| BREADS & ROLLS            | Pack Size    | Barcode       | Package Weight |
|---------------------------|--------------|---------------|----------------|
| Tasty Bread - Small       | 1 X 1 Piece  | 6291104987012 | 350 gms        |
| Tasty Bread - Large       | 1 X 1 Piece  | 6291104987005 | 700 gms        |
| Unsliced Bread Loaf       | 1 X 1 Piece  | 6291104984721 | 750 gms        |
| Pandesal                  | 1 X 8 Pieces | 6291104987036 | 425 gms        |
| Spanish Roll              | 1 X 4 Pieces | 6291104987098 | 200 gms        |
| Cheese Bread              | 1 X 6 Pieces | 6291104987746 | 240 gms        |
| Mongo Bread               | 1 X 1 Piece  | 6291104987043 | 350 gms        |
| Monay Bread/ Raisin Bread | 1 X 1 Piece  | 6291104987050 | 350 gms        |
| Ube Bread                 | 1 X 1 Piece  | 6291104982772 | 350 gms        |
| Pan De Coco               | 1 X 2 Pieces | 6291104987128 | 100 gms        |
| Mongo Roll                | 1 X 1 Piece  | 2010000001431 | 100 gms        |
| Sliced Bread - Mini       | 1 X 1 Piece  | 2010000000953 | 350 gms        |
| Sliced Bread - Large      | 1 X 1 Piece  | 6291104980013 | 600 gms        |
| Brown Bread- Mini         | 1 X 1 Piece  | 2010000102541 | 350 gms        |
| Brown Bread- Large        | 1 X 1 Piece  | 6291104980037 | 600 gms        |
| Milk Bread                | 1 X 1 Piece  | 6291104980006 | 350 gms        |
| Jumbo Sliced Bread        | 1 X 1 Piece  | 6291104980792 | 800 gms        |
| Burger Buns - Plain       | 1 X 1 Piece  | 2010000000960 | 350 gms        |
| Burger Buns - Sesame      | 1 X 1 Piece  | 2010000000977 | 350 gms        |
| Buns Pack                 | 1 X 8 Pieces | 2010000000489 | 400 gms        |
| Finger Rolls              | 1 X 6 Pieces | 201000000984  | 325 gms        |
| Sulthana                  | 1 X 1 Piece  | 6291104980105 | 85 gms         |
| Croissant Cheese          | 1 X 1 Piece  | 6291104980099 | 80 gms         |
| Croissant Chocolate       | 1 X 1 Piece  | 6291104980709 | 80 gms         |
| Croissant Zater           | 1 X 1 Piece  | 6291104981256 | 80 gms         |
| Putok                     | 1 X 1 Piece  | 6291104981829 | 130 gms        |
| Spanish Roll - Mini       | 1 X 2 Pieces | 6291104982819 | 100 gms        |
| Cheese Bread - Mini       | 1 X 2 Pieces | 6291104982826 | 80 gms         |
| Pandesal - Mini           | 1 X 8 Pieces | 6291104983236 | 230 gms        |
| Spanish Roll - Cinnamon   | 1 X 2 Pieces | 6291104982833 | 100 gms        |
| Spanish Roll - Choco      | 1 X 2 Pieces | 6291104982840 | 100 gms        |
| Milk Monay                | 1 X 1 Piece  | 6291104982857 | 100 gms        |
| Cinnamon Bun/Roll         | 1 X 1 Piece  | 6291104982864 | 100 gms        |
| Choco German              | 1 X 1 Piece  | 6291104982888 | 100 gms        |

Ube Loaf Barcode: 6291104982772 Pack Size: 350gms

**Brown Bread Large** Barcode: 6291104980037 Pack Size: 600gms

Pandesal (8 pcs)

Pack Size: 425gms

**Brown Bread Mini** 

Barcode: 6291104987036

Pan De Coco (2 pcs) Barcode: 6291104987128 Pack Size: 100gms

Mongo Roll Barcode: 2010000001431 Pack Size: 100gms

Pandesal (4 pcs) Barcode: 6291104982789 Pack Size: 425gms

**Sliced Bread Small** Barcode: 201000000953 Pack Size: 350gms

Pandesal Mini (8 pcs)

Barcode: 6291104983236 Pack Size: 230gms