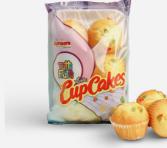

## **Distribution Products**

| CONFECTIONARIES & PASTRIES | Pack Size     | Barcode       | Package Weight |
|----------------------------|---------------|---------------|----------------|
| Hopia Onion                | 1 X 5 Pieces  | 2010000001165 | 300 gms        |
| Hopia Mongo                | 1 X 5 Pieces  | 2010000001172 | 300 gms        |
| Hopia Ube                  | 1 X 5 Pieces  | 2118360000009 | 275 gms        |
| Ensemada Cheese            | 1 x 1 Piece   | 6291104987111 | 100 gms        |
| Ensemada Ube               | 1 x 1 Piece   | 6291104987791 | 100 gms        |
| Banana Cake                | 1 x 1 Piece   | 6291104987142 | 100 gms        |
| Cheese Mamon               | 1 x 1 Piece   | 2010000000502 | 100 gms        |
| Brownies                   | 1 x 1 Piece   | 6291104980143 | 60 gms         |
| Cupcakes/Muffin            | 1 X 6 Pieces  | 6291104980082 | 350 gms        |
| Puto                       | 1 X 4 Pieces  | 2000004303617 | 250 gms        |
| Biko                       | 1 x 1 Piece   | 2000003528868 | 350 gm         |
| Brazo De Mercedez          | 1 x 1 Piece   | 2000004303679 | 200 gms        |
| Buko Pie                   | 1 x 1 Piece   | 2000004303754 | 300 gms        |
| Cassava Cake               | 1 x 1 Piece   | 2000003528837 | 350 gms        |
| Egg Pie                    | 1 x 1 Piece   | 6291104987081 | 240 gms        |
| Kutchinta                  | 1 x 1 Piece   | 2000004614409 | 450 gms        |
| Leche Flan                 | 1 x 1 Piece   | 2000004303655 | 280 gms        |
| Sapin Sapin                | 1 x 1 Piece   | 2000004614393 | 250 gms        |
| Ube Halaya                 | 1 x 1 Piece   | 2000004303716 | 240 gms        |
| Hopia Onion Mini           | 1 X 2 Pieces  | 6291104982802 | 120 gms        |
| Macroons ( Cupcake)        | 1 x 1 Piece   | 6291104982871 | 90 gms         |
| Cassava Cake Half Portion  | 1 x 1 Piece   | 6291104982932 | 220 gms        |
| Biko Half Portion          | 1 x 1 Piece   | 6291104982925 | 220 gm         |
| Kutchinta Half Portion     | 1 X 4 Pieces  | 6291104982918 | 270 gms        |
| Mini Puto Half Portion     | 1 X 12 Pieces | 6291104982901 | 140 gms        |
| Puto Half Portion          | 1 X 2 Pieces  | 6291104982895 | 140 gms        |

**Ensemada Ube** Barcode: 6291104987791 Pack Size: 100gms

Chocolate Cupcakes Barcode: 6291104980082 Pack Size: 350gms

Barcode: 6291104980082 Pack Size: 350gms

Cassava Cake (Mini) Barcode: 6291104982932 Pack Size: 220gms