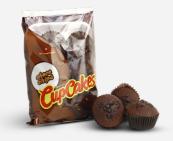

## **Distribution Products**

| CONFECTIONARIES & PASTRIES | Pack Size     | Barcode       | Package Weight |
|----------------------------|---------------|---------------|----------------|
| Hopia Onion                | 1 X 5 Pieces  | 2010000001165 | 300 gms        |
| Hopia Mongo                | 1 X 5 Pieces  | 2010000001172 | 300 gms        |
| Hopia Ube                  | 1 X 5 Pieces  | 2118360000009 | 275 gms        |
| Ensemada Cheese            | 1 x 1 Piece   | 6291104987111 | 100 gms        |
| Ensemada Ube               | 1 x 1 Piece   | 6291104987791 | 100 gms        |
| Banana Cake                | 1 x 1 Piece   | 6291104987142 | 100 gms        |
| Cheese Mamon               | 1 x 1 Piece   | 2010000000502 | 100 gms        |
| Brownies                   | 1 x 1 Piece   | 6291104980143 | 60 gms         |
| Cupcakes/Muffin            | 1 X 6 Pieces  | 6291104980082 | 350 gms        |
| Puto                       | 1 X 4 Pieces  | 2000004303617 | 250 gms        |
| Biko                       | 1 x 1 Piece   | 2000003528868 | 350 gm         |
| Brazo De Mercedez          | 1 x 1 Piece   | 2000004303679 | 200 gms        |
| Buko Pie                   | 1 x 1 Piece   | 2000004303754 | 300 gms        |
| Cassava Cake               | 1 x 1 Piece   | 2000003528837 | 350 gms        |
| Egg Pie                    | 1 x 1 Piece   | 6291104987081 | 240 gms        |
| Kutchinta                  | 1 x 1 Piece   | 2000004614409 | 450 gms        |
| Leche Flan                 | 1 x 1 Piece   | 2000004303655 | 280 gms        |
| Sapin Sapin                | 1 x 1 Piece   | 2000004614393 | 250 gms        |
| Ube Halaya                 | 1 x 1 Piece   | 2000004303716 | 240 gms        |
| Hopia Onion Mini           | 1 X 2 Pieces  | 6291104982802 | 120 gms        |
| Macroons ( Cupcake)        | 1 x 1 Piece   | 6291104982871 | 90 gms         |
| Cassava Cake Half Portion  | 1 x 1 Piece   | 6291104982932 | 220 gms        |
| Biko Half Portion          | 1 x 1 Piece   | 6291104982925 | 220 gm         |
| Kutchinta Half Portion     | 1 X 4 Pieces  | 6291104982918 | 270 gms        |
| Mini Puto Half Portion     | 1 X 12 Pieces | 6291104982901 | 140 gms        |
| Puto Half Portion          | 1 X 2 Pieces  | 6291104982895 | 140 gms        |

**Ensemada Ube** Barcode: 6291104987791 Pack Size: 100gms

Chocolate Cupcakes Barcode: 6291104980082 Pack Size: 350gms

Barcode: 6291104980082 Pack Size: 350gms

Cassava Cake (Mini) Barcode: 6291104982932 Pack Size: 220gms