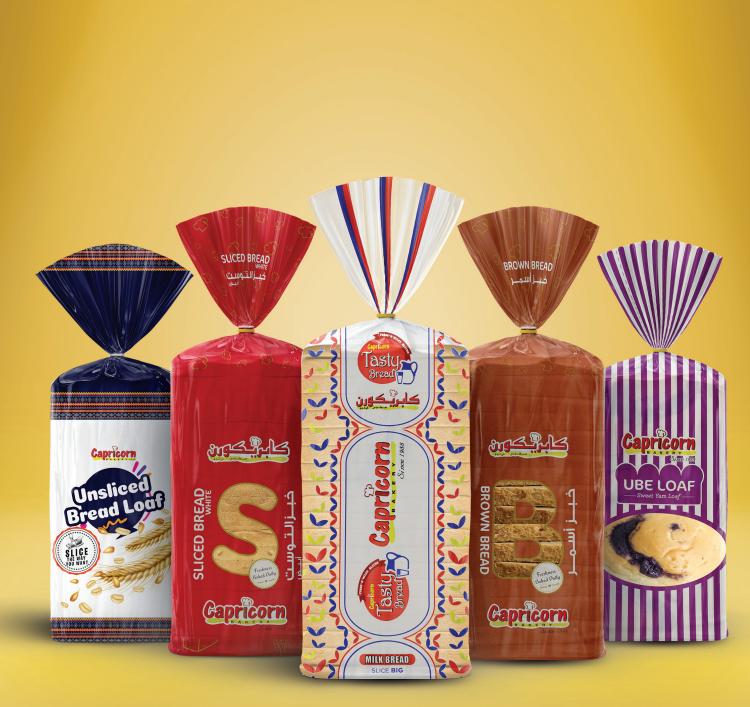

#### **BREADS & ROLLS**

Tasty Bread - Small Tasty Bread - Large **Unsliced Bread Loaf** Pandesal **Spanish Roll Cheese Bread** Mongo Bread Monay Bread/ Raisin Bread Ube Loaf Pan De Coco Mongo Roll Sliced Bread - Mini Sliced Bread - Large **Brown Bread- Mini** Brown Bread-Large Milk Bread Jumbo Sliced Bread **Burger Buns - Plain** Burger Buns - Sesame Buns **Finger Rolls** Sulthana **Croissant Cheese** Croissant Chocolate **Croissant Zater** Putok Spanish Roll - Mini Cheese Bread - Mini Pandesal - Mini Spanish Roll - Cinnamon Spanish Roll - Choco **Milk Monay** Cinnamon Bun/Roll Choco German

## **Distribution Products**

| BREADS & ROLLS            | Pack Size    | Barcode       | Package Weight |
|---------------------------|--------------|---------------|----------------|
| Tasty Bread - Small       | 1 X 1 Piece  | 6291104987012 | 350 gms        |
| Tasty Bread - Large       | 1 X 1 Piece  | 6291104987005 | 700 gms        |
| Unsliced Bread Loaf       | 1 X 1 Piece  | 6291104984721 | 750 gms        |
| Pandesal                  | 1 X 8 Pieces | 6291104987036 | 425 gms        |
| Spanish Roll              | 1 X 4 Pieces | 6291104987098 | 200 gms        |
| Cheese Bread              | 1 X 6 Pieces | 6291104987746 | 240 gms        |
| Mongo Bread               | 1 X 1 Piece  | 6291104987043 | 350 gms        |
| Monay Bread/ Raisin Bread | 1 X 1 Piece  | 6291104987050 | 350 gms        |
| Ube Bread                 | 1 X 1 Piece  | 6291104982772 | 350 gms        |
| Pan De Coco               | 1 X 2 Pieces | 6291104987128 | 100 gms        |
| Mongo Roll                | 1 X 1 Piece  | 2010000001431 | 100 gms        |
| Sliced Bread - Mini       | 1 X 1 Piece  | 2010000000953 | 350 gms        |
| Sliced Bread - Large      | 1 X 1 Piece  | 6291104980013 | 600 gms        |
| Brown Bread- Mini         | 1 X 1 Piece  | 2010000102541 | 350 gms        |
| Brown Bread- Large        | 1 X 1 Piece  | 6291104980037 | 600 gms        |
| Milk Bread                | 1 X 1 Piece  | 6291104980006 | 350 gms        |
| Jumbo Sliced Bread        | 1 X 1 Piece  | 6291104980792 | 800 gms        |
| Burger Buns - Plain       | 1 X 1 Piece  | 2010000000960 | 350 gms        |
| Burger Buns - Sesame      | 1 X 1 Piece  | 2010000000977 | 350 gms        |
| Buns Pack                 | 1 X 8 Pieces | 2010000000489 | 400 gms        |
| Finger Rolls              | 1 X 6 Pieces | 201000000984  | 325 gms        |
| Sulthana                  | 1 X 1 Piece  | 6291104980105 | 85 gms         |
| Croissant Cheese          | 1 X 1 Piece  | 6291104980099 | 80 gms         |
| Croissant Chocolate       | 1 X 1 Piece  | 6291104980709 | 80 gms         |
| Croissant Zater           | 1 X 1 Piece  | 6291104981256 | 80 gms         |
| Putok                     | 1 X 1 Piece  | 6291104981829 | 130 gms        |
| Spanish Roll - Mini       | 1 X 2 Pieces | 6291104982819 | 100 gms        |
| Cheese Bread - Mini       | 1 X 2 Pieces | 6291104982826 | 80 gms         |
| Pandesal - Mini           | 1 X 8 Pieces | 6291104983236 | 230 gms        |
| Spanish Roll - Cinnamon   | 1 X 2 Pieces | 6291104982833 | 100 gms        |
| Spanish Roll - Choco      | 1 X 2 Pieces | 6291104982840 | 100 gms        |
| Milk Monay                | 1 X 1 Piece  | 6291104982857 | 100 gms        |
| Cinnamon Bun/Roll         | 1 X 1 Piece  | 6291104982864 | 100 gms        |
| Choco German              | 1 X 1 Piece  | 6291104982888 | 100 gms        |

**Milk Bread** Barcode: 6291104980006 Pack Size: 350gms

**Tasty Bread Large** Barcode: 6291104987005 Pack Size: 700gms

**Unsliced Bread Loaf** Barcode: 6291104984721 Pack Size: 750gms

**Tasty Bread Small** Barcode: 6291104987012 Pack Size: 350gms

Mongo Bread Barcode: 6291104987043 Pack Size: 350gms

**Sliced Bread Large** Barcode: 6291104980013 Pack Size: 600gms

Monay / Raisin Bread Barcode: 6291104987050 Pack Size: 350gms

**Jumbo Sliced Bread** Barcode: 6291104980792 Pack Size: 800gms

Ube Loaf Barcode: 6291104982772 Pack Size: 350gms

**Brown Bread Large** Barcode: 6291104980037 Pack Size: 600gms

Pandesal (8 pcs)

Pack Size: 425gms

**Brown Bread Mini** 

Barcode: 6291104987036

Pan De Coco (2 pcs) Barcode: 6291104987128 Pack Size: 100gms