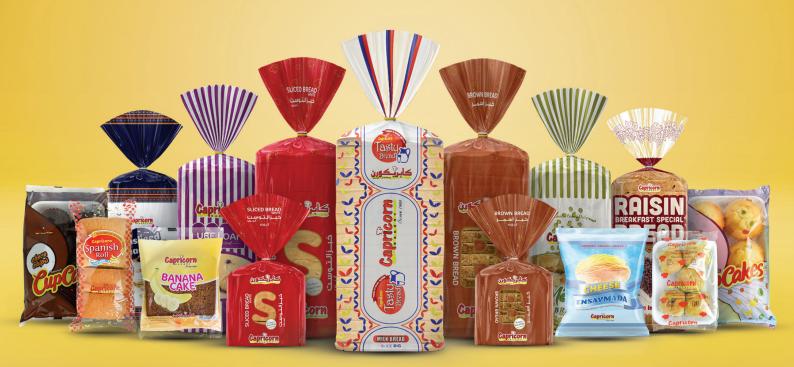

#### **BREADS & ROLLS**

Tasty Bread - Small Tasty Bread - Large **Unsliced Bread Loaf** Pandesal **Spanish Roll Cheese Bread** Mongo Bread Monay Bread/ Raisin Bread Ube Loaf Pan De Coco Mongo Roll Sliced Bread - Mini Sliced Bread - Large **Brown Bread- Mini** Brown Bread-Large Milk Bread Jumbo Sliced Bread **Burger Buns - Plain** Burger Buns - Sesame Buns **Finger Rolls** Sulthana **Croissant Cheese** Croissant Chocolate **Croissant Zater** Putok Spanish Roll - Mini Cheese Bread - Mini Pandesal - Mini Spanish Roll - Cinnamon Spanish Roll - Choco **Milk Monay** Cinnamon Bun/Roll Choco German

## **Distribution Products**

| BREADS & ROLLS            | Pack Size    | Barcode       | Package Weight |
|---------------------------|--------------|---------------|----------------|
| Tasty Bread - Small       | 1 X 1 Piece  | 6291104987012 | 350 gms        |
| Tasty Bread - Large       | 1 X 1 Piece  | 6291104987005 | 700 gms        |
| Unsliced Bread Loaf       | 1 X 1 Piece  | 6291104984721 | 750 gms        |
| Pandesal                  | 1 X 8 Pieces | 6291104987036 | 425 gms        |
| Spanish Roll              | 1 X 4 Pieces | 6291104987098 | 200 gms        |
| Cheese Bread              | 1 X 6 Pieces | 6291104987746 | 240 gms        |
| Mongo Bread               | 1 X 1 Piece  | 6291104987043 | 350 gms        |
| Monay Bread/ Raisin Bread | 1 X 1 Piece  | 6291104987050 | 350 gms        |
| Ube Bread                 | 1 X 1 Piece  | 6291104982772 | 350 gms        |
| Pan De Coco               | 1 X 2 Pieces | 6291104987128 | 100 gms        |
| Mongo Roll                | 1 X 1 Piece  | 2010000001431 | 100 gms        |
| Sliced Bread - Mini       | 1 X 1 Piece  | 2010000000953 | 350 gms        |
| Sliced Bread - Large      | 1 X 1 Piece  | 6291104980013 | 600 gms        |
| Brown Bread- Mini         | 1 X 1 Piece  | 2010000102541 | 350 gms        |
| Brown Bread- Large        | 1 X 1 Piece  | 6291104980037 | 600 gms        |
| Milk Bread                | 1 X 1 Piece  | 6291104980006 | 350 gms        |
| Jumbo Sliced Bread        | 1 X 1 Piece  | 6291104980792 | 800 gms        |
| Burger Buns - Plain       | 1 X 1 Piece  | 2010000000960 | 350 gms        |
| Burger Buns - Sesame      | 1 X 1 Piece  | 2010000000977 | 350 gms        |
| Buns Pack                 | 1 X 8 Pieces | 2010000000489 | 400 gms        |
| Finger Rolls              | 1 X 6 Pieces | 201000000984  | 325 gms        |
| Sulthana                  | 1 X 1 Piece  | 6291104980105 | 85 gms         |
| Croissant Cheese          | 1 X 1 Piece  | 6291104980099 | 80 gms         |
| Croissant Chocolate       | 1 X 1 Piece  | 6291104980709 | 80 gms         |
| Croissant Zater           | 1 X 1 Piece  | 6291104981256 | 80 gms         |
| Putok                     | 1 X 1 Piece  | 6291104981829 | 130 gms        |
| Spanish Roll - Mini       | 1 X 2 Pieces | 6291104982819 | 100 gms        |
| Cheese Bread - Mini       | 1 X 2 Pieces | 6291104982826 | 80 gms         |
| Pandesal - Mini           | 1 X 8 Pieces | 6291104983236 | 230 gms        |
| Spanish Roll - Cinnamon   | 1 X 2 Pieces | 6291104982833 | 100 gms        |
| Spanish Roll - Choco      | 1 X 2 Pieces | 6291104982840 | 100 gms        |
| Milk Monay                | 1 X 1 Piece  | 6291104982857 | 100 gms        |
| Cinnamon Bun/Roll         | 1 X 1 Piece  | 6291104982864 | 100 gms        |
| Choco German              | 1 X 1 Piece  | 6291104982888 | 100 gms        |