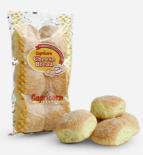

### **CONFECTIONARIES & PASTRIES**

Hopia Onion Hopia Mongo Hopia Ube Ensemada Cheese **Ensemada Ube** Banana Cake **Cheese Mamon** Brownies Cupcakes/Muffin Puto Biko Brazo De Mercedez **Buko Pie** Cassava Cake Egg Pie Kutchinta Leche Flan Sapin Sapin Ube Halaya Hopia Onion Mini Macroons (Cupcake) Cassava Cake Half Portion **Biko Half Portion** Kutchinta Half Portion Mini Puto Half Portion **Puto Half Portion** 

## **Distribution Products**

| CONFECTIONARIES & PASTRIES | Pack Size     | Barcode       | Package Weight |
|----------------------------|---------------|---------------|----------------|
| Hopia Onion                | 1 X 5 Pieces  | 2010000001165 | 300 gms        |
| Hopia Mongo                | 1 X 5 Pieces  | 2010000001172 | 300 gms        |
| Hopia Ube                  | 1 X 5 Pieces  | 2118360000009 | 275 gms        |
| Ensemada Cheese            | 1 x 1 Piece   | 6291104987111 | 100 gms        |
| Ensemada Ube               | 1 x 1 Piece   | 6291104987791 | 100 gms        |
| Banana Cake                | 1 x 1 Piece   | 6291104987142 | 100 gms        |
| Cheese Mamon               | 1 x 1 Piece   | 2010000000502 | 100 gms        |
| Brownies                   | 1 x 1 Piece   | 6291104980143 | 60 gms         |
| Cupcakes/Muffin            | 1 X 6 Pieces  | 6291104980082 | 350 gms        |
| Puto                       | 1 X 4 Pieces  | 2000004303617 | 250 gms        |
| Biko                       | 1 x 1 Piece   | 2000003528868 | 350 gm         |
| Brazo De Mercedez          | 1 x 1 Piece   | 2000004303679 | 200 gms        |
| Buko Pie                   | 1 x 1 Piece   | 2000004303754 | 300 gms        |
| Cassava Cake               | 1 x 1 Piece   | 2000003528837 | 350 gms        |
| Egg Pie                    | 1 x 1 Piece   | 6291104987081 | 240 gms        |
| Kutchinta                  | 1 x 1 Piece   | 2000004614409 | 450 gms        |
| Leche Flan                 | 1 x 1 Piece   | 2000004303655 | 280 gms        |
| Sapin Sapin                | 1 x 1 Piece   | 2000004614393 | 250 gms        |
| Ube Halaya                 | 1 x 1 Piece   | 2000004303716 | 240 gms        |
| Hopia Onion Mini           | 1 X 2 Pieces  | 6291104982802 | 120 gms        |
| Macroons ( Cupcake)        | 1 x 1 Piece   | 6291104982871 | 90 gms         |
| Cassava Cake Half Portion  | 1 x 1 Piece   | 6291104982932 | 220 gms        |
| Biko Half Portion          | 1 x 1 Piece   | 6291104982925 | 220 gm         |
| Kutchinta Half Portion     | 1 X 4 Pieces  | 6291104982918 | 270 gms        |
| Mini Puto Half Portion     | 1 X 12 Pieces | 6291104982901 | 140 gms        |
| Puto Half Portion          | 1 X 2 Pieces  | 6291104982895 | 140 gms        |